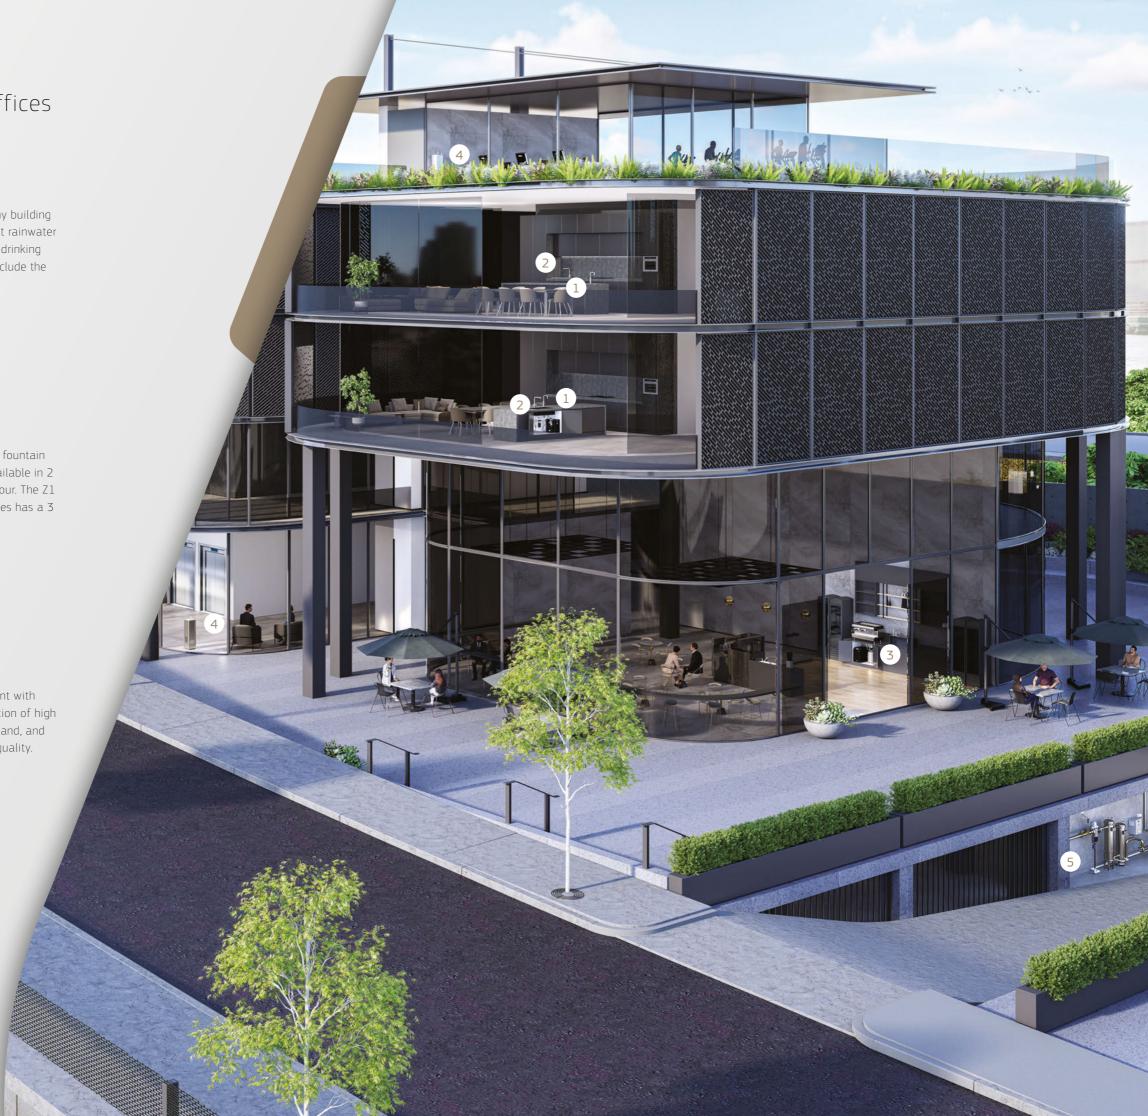

## Commercial Solutions

Filtration solutions for apartments, offices & public spaces

#### RAINWATER REUSE KITS

Reusing rainwater is an environmentally friendly solution to design into any building from an office block to a sports stadium. Our rainwater reuse kits will treat rainwater on an industrial scale to allow it to be reused in bathrooms and other non drinking applications with Revit files & engineering drawings available to easily include the kits into your project.

#### DF SERIES

State-of-the-Art on Demand Chilling Technology

The DF Series combines Puretec's Z1, 4-stage filter, with a stylish drinking fountain to provide clean, safe drinking water to commercial & public buildings. Available in 2 models, the DF Series can provide up to 175 cups of chilled water every hour. The Z1 filter has a 30,000 L capacity, ensuring minimal maintenance. The DF Series has a 3 year warranty for peace of mind.

#### ULTRA RO

Dyanmic Flow Reverse Osmosis Technology for Coffee Machines

The advanced Jetflow technology provides reverse osmosis water treatment with more control, less physical space, and faster water production. A combination of high performance membranes, precision water blending, permeate/reject command, and pressure boosting control whilst monitoring and ensuring optimum water quality.

- 1 SPARQ S6 Chilled, Sparkling, Boiling
- 2 Tripla ELITE 20 Straight Neck, 3-Way Mixer Tap
- 3 ULTRA RO3 Coffee Machine Filtration
- 4 **DF Series** Filtered, Chilled Bubbler
- S Rainwater Reuse Rainwater Reuse system