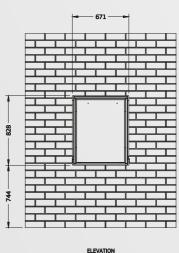

# Semi-recessed, in-wall, whole house water filtration

The FilterWall-IM2 is an Australian first, semi-recessed, whole house filtration system that combines style and function with an industry leading mains water filtration system. The lockable cabinet has been designed to protect the filter from the harsh Australian weather while providing a stylish finish. A must have for any new-build home.

#### INSTALLATION DRAWINGS & REVIT FILES

Click the below QR Code to download Revit files and Dimension & Installation drawings for all popular wall types.

Scan the QR code to download the design tools