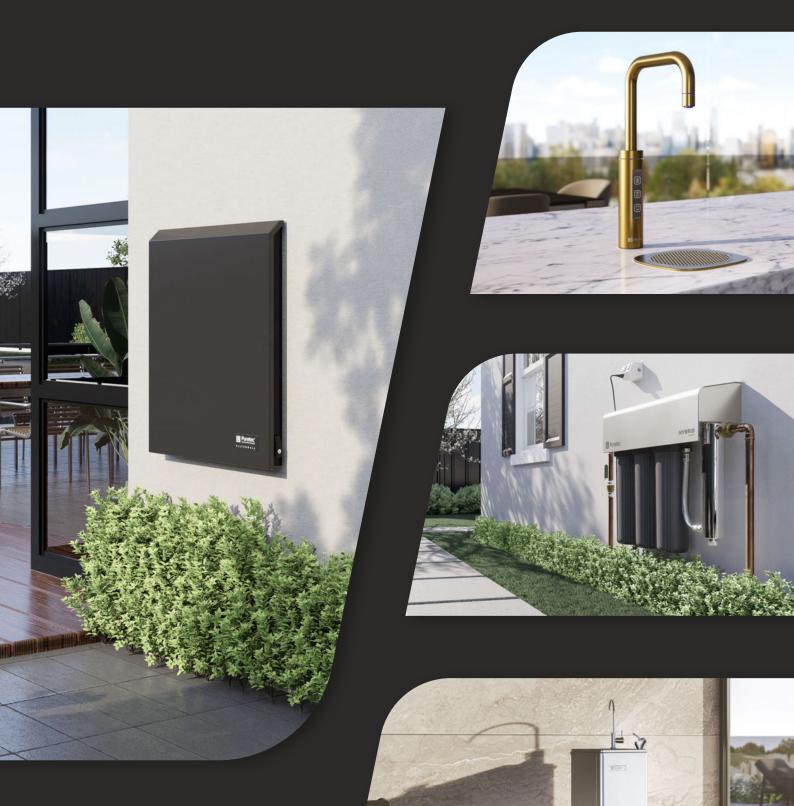

# Semi-recessed, in-wall, whole house water filtration

The FilterWall-IM2 is an Australian first, semi-recessed, whole house filtration system that combines style and function with an industry leading mains water filtration system. The lockable cabinet has been designed to protect the filter from the harsh Australian weather while providing a stylish finish. A must have for any new-build home.