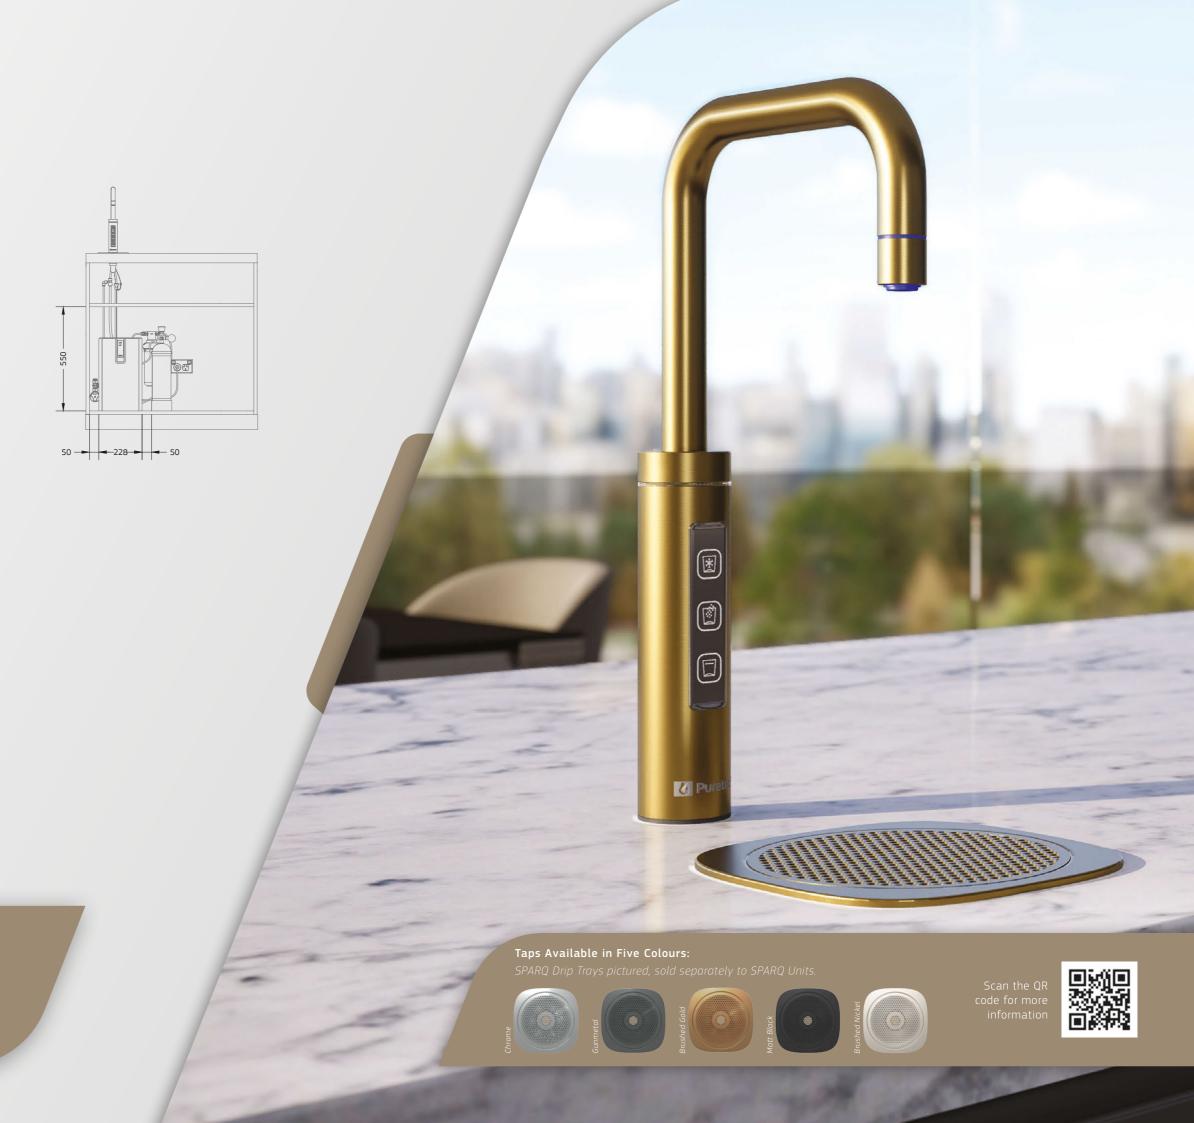

#### SPARQ S6

CHILLED, SPARKLING, BOILING

An essential for every kitchen

A simple touch on the LED panel gives you filtered sparkling, boiling and chilled water, all from a stylish faucet. Ideal for entertaining, it's a must have for any modern kitchen. The S6 allows you to select the boiling water temperature between 80 & 100°C, with chilled water served down to 2°C.

#### SPARQ S5

CHILLED, SPARKLING, AMBIENT

Perfect for outdoor entertaining or a home bar

The SPARQ S5 is an ideal addition to an outdoor kitchen or a home bar area. This tap produces instant chilled, sparkling and ambient (room temperature) water all filtered through a Puretec Z1-R filter cartridge.