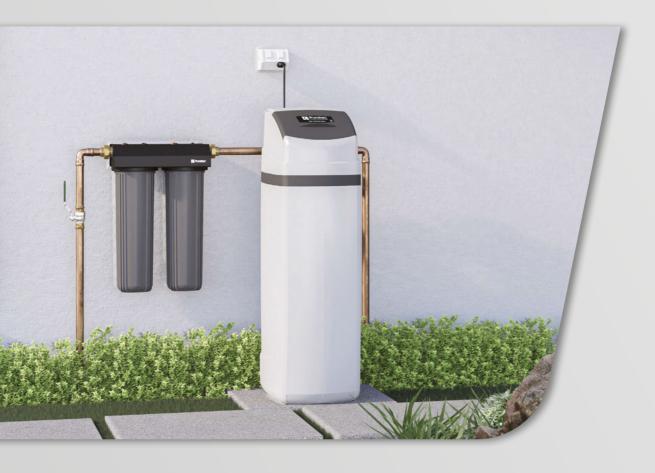

# Semi-recessed, in-wall, whole house water filtration

The FilterWall-IM2 is an Australian first, semi-recessed, whole house filtration system that combines style and function with an industry leading mains water filtration system. The lockable cabinet has been designed to protect the filter from the harsh Australian weather while providing a stylish finish. A must have for any new-build home.

## Mains Water Filtration

Providing clean, great tasting water to every tap in your home