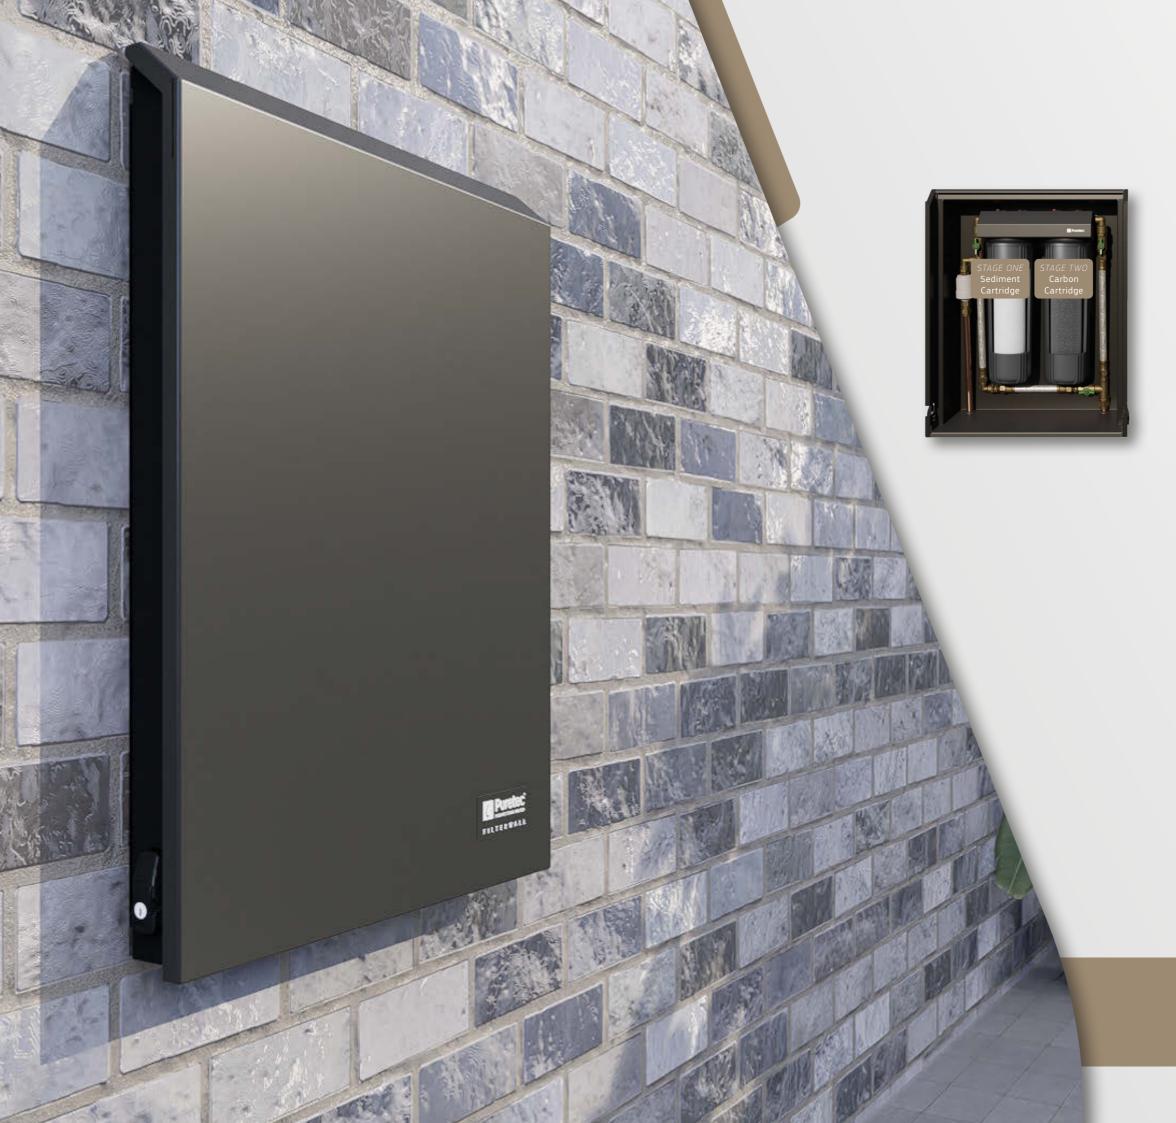

# Semi-recessed, in-wall, whole house water filtration

The FilterWall-IM2 is an Australian first, semi-recessed, whole house filtration system that combines style and function with an industry leading mains water filtration system. The lockable cabinet has been designed to protect the filter from the harsh Australian weather while providing a stylish finish. A must have for any new-build home.

#### INSTALLATION DRAWINGS & REVIT FILES

Click the below QR Code to download Revit files and Dimension & Installation drawings for all popular wall types.

Scan the QR code to download the design tools