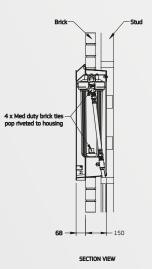

# Semi-recessed, in-wall, whole house water filtration

The FilterWall-IM2 is an Australian first, semi-recessed, whole house filtration system that combines style and function with an industry leading mains water filtration system. The lockable cabinet has been designed to protect the filter from the harsh Australian weather while providing a stylish finish. A must have for any new-build home.

#### INSTALLATION DRAWINGS & REVIT FILES

Click the below QR Code to download Revit files and Dimension & Installation drawings for all popular wall types.

Scan the QR code to download the design tools