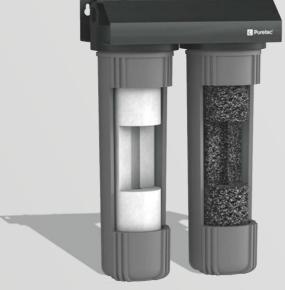

#### WH2 SERIES

Designed to feed every tap in your house with clean, chlorine free water.

Using the same filtration as the FilterWall-IM2, the WH2 is ideal for customers with existing homes. It's a dual filter system is designed to remove the sediment, chlorine, bad taste & odour from your mains water. The WH2 whole house filter is available in 1" & 1.5" connections and 30 to 60 Lpm models.