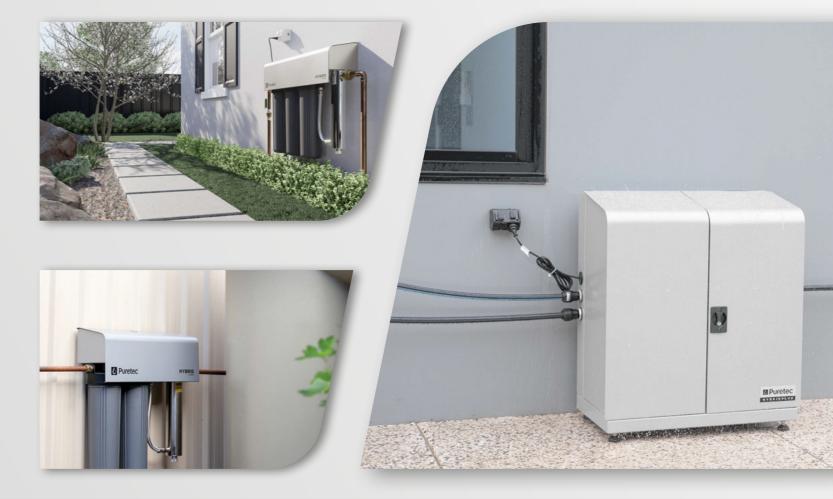

# Semi-recessed, in-wall, whole house water filtration

The FilterWall-IM2 is an Australian first, semi-recessed, whole house filtration system that combines style and function with an industry leading mains water filtration system. The lockable cabinet has been designed to protect the filter from the harsh Australian weather while providing a stylish finish. A must have for any new-build home.

#### AVAILABLE IN FOUR COLOURS

Night Sky® Mor

Monument®

) Windspray®

ay® Surfi

#### INSTALLATION DRAWINGS & REVIT FILES

Click the below QR Code to download Revit files and Dimension & Installation drawings for all popular wall types.

Scan the QR code to download the design tools